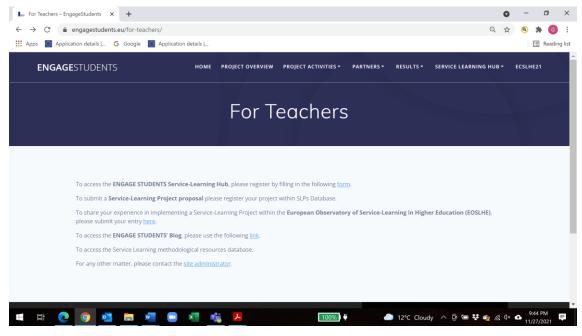

## **4. TEACHERS MENU**

The teacher registration form has been designed in order to allow teachers from all partner universities to join the hub. It contains the following fields:

Figure 4.1: "For Teachers" Main Page