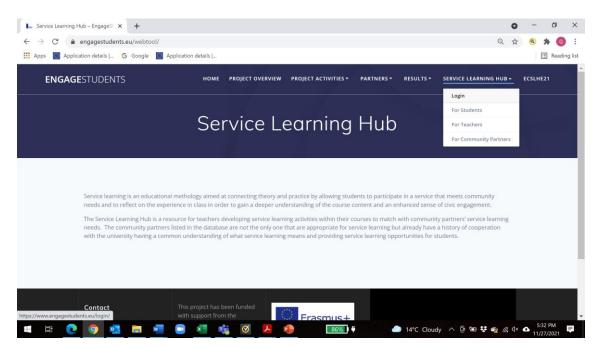

ntities after the end of the project;
- extensive interconnectivity with most used social media platforms;
- multilingual support.

The web-tool has been designed as a Service Learning Hub allowing teachers developing service learning activities within their courses to match with community partners' service learning needs, students to choose service learning opportunities (curricular and/or extra-curricular) and community actors to publish their service learning offers/opportunities. The design took into consideration further developments related to the integration in a later stage of the students' blog to be used within IO4. The ES Service-Learning Hub has been launched during the LTTA C1 - Teachers training week and has been updated over the whole project lifetime.





## 2. MAIN PAGE



Figure 2.1: Main page





## **3.STUDENTS MENU**

Within the hub, students can register and search after that for a service-learning opportunity within the institutional database curricular or extra-curricular.



Figure 3.1: "For Students" Main Page

| Student Registration – EngageSt × + |                                                                                                                                              |                      | •     | - 0   |       |
|-------------------------------------|----------------------------------------------------------------------------------------------------------------------------------------------|----------------------|-------|-------|-------|
| → C                                 | istration/