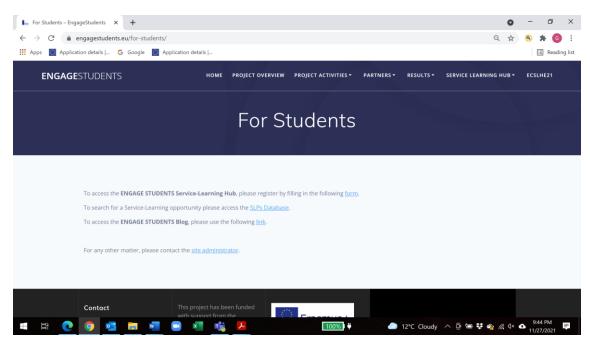

## **3.STUDENTS MENU**

Within the hub, students can register and search after that for a service-learning opportunity within the institutional database curricular or extra-curricular.

Figure 3.1: "For Students" Main Page